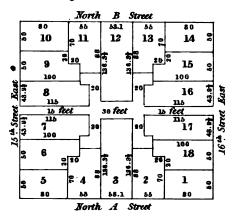

# PLATS

OF THE

SQUARES AND LOTS OF THE CITY OF WASHINGTON.

Printed by order of the House of Representatives of the United States.

Ä® WASHINGTON: PRINTED BY A. BOYD HAMILTON. 1852. 8140

#NAC 2,82 luash 1850